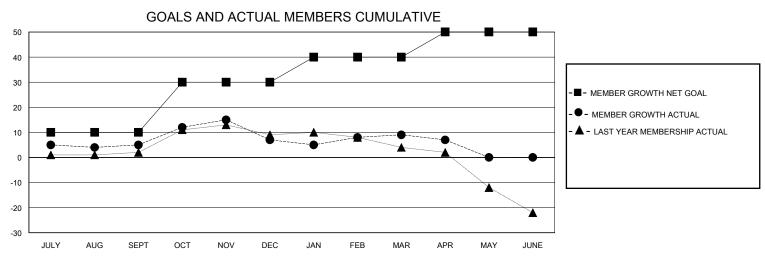

## **GMT**: **LOCATION LOUISIANA GMT CA** Clubs **Members RESULTS FOR 2023-2024 RESULTS FOR 2023-2024** NEW CLUB GOAL **NEW CLUBS** DROPPED CLUBS QUARTER MEMBER GROWTH NET MEMBER GROWTH DROPPED QUARTER **GOAL** MEMBERS ACTUAL **ACTUAL** (including transfers) 0 0 0 10 15 9 JULY/AUG/SEPT JULY/AUG/SEPT 0 0 0 20 21 24 OCT/NOV/DEC OCT/NOV/DEC

JAN/FEB/MAR

APR/MAY/JUNE

10

10

16

2

0

0

JAN/FEB/MAR

APR/MAY/JUNE